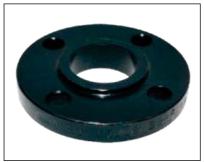

#### **SLIP-ON**

SIZE: 1/2" ~ 56"

DESCRIPTIONS: ANSI B16.5, CLASS150, CLASS300, CLASS600, CLASS900

BS4504: BS10, PN 10, PN 16, PN 25, PN40

DIN: PN6, PN10, PN16, PN25, PN40

JIS: 5K, 10K, 16K, 40K

MATERIALS: ASTM A105, C22.8, ST37.2, SS304, 304L, SS316, 316L