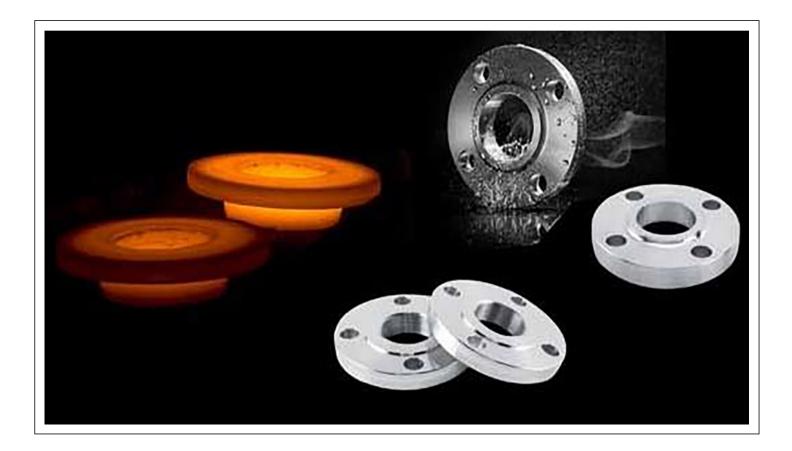

Our integrated operations include facilities for cutting, forging, ring rolling and machining with CNC lathes, VMC (machining centre), high capacity forging press and mobile manipulator for making big diameter forged round bars. We also have an in-house heat treatment shop and well equipped laboratory facilities for mechanical and metallurgical testing, PMI testing with X-ray and Optical emission spectroscopy also we have fully equipped radiation Contamination monitoring facilities.

#### **MANUFACTURING FACILITIES:**

- Raw material cutting: band saw
- Open / Close Die Forging & Rolling : Hammer / Press / Ring Rolling
- Machining: CNC Lathes / SPM lathes
- Bolt Hole Drilling: High speed CNC Vertical Machining Center
- Heat treatment: Solution Annealing (Batch Annealing Furnaces)