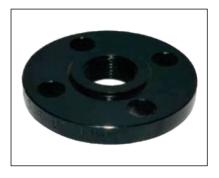

#### **THREADED**

SIZE: 1/2" ~ 12"

DESCRIPTIONS: ANSI B16.5, CLASS150, CLASS300, CLASS600, CLASS900

DIN: PN6, PN10, PN16, PN25, PN40

BS4504: BS10, PN 10, PN 16, PN 25, PN40

JIS: 5K, 10K, 16K, 40K

THREADING: BSPT & NPT

MATERIALS: ASTM A105, C22.8, ST37.2, SS304, 304L, SS316, 316L