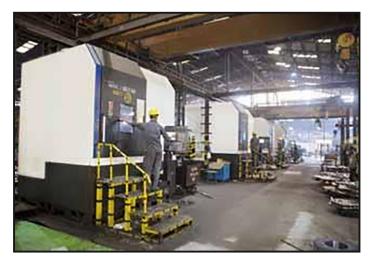

Our integrated operations include facilities for cutting, forging, ring rolling and machining with CNC lathes, VMC (machining centre), high capacity forging press and mobile manipulator for making big diameter forged round bars. We also have an in-house heat treatment shop and well equipped laboratory facilities for mechanical and metallurgical testing, PMI testing with X-ray and Optical emission spectroscopy also we have fully equipped radiation Contamination monitoring facilities.

#### **MANUFACTURING FACILITIES:**

- Raw material cutting: band saw
- Open / Close Die Forging & Rolling : Hammer / Press / Ring Rolling
- Machining: CNC Lathes / SPM lathes
- Bolt Hole Drilling: High speed CNC Vertical Machining Center
- Heat treatment: Solution Annealing (Batch Annealing Furnaces)