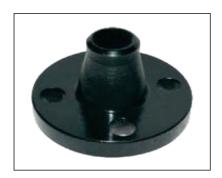

#### **WELD-NECK**

SIZE: 1/2" ~ 56"

DESCRIPTIONS: ANSI B16.5, CLASS150, CLASS300, CLASS600, CLASS900

BS4504: BS10, PN 10, PN 16, PN 25, PN40

DIN: PN6, PN10, PN16, PN25, PN40

JIS: 5K, 10K, 16K, 40K

MATERIALS: ASTM A105, C22.8, ST37.2, SS304, 304L, SS316, 316L