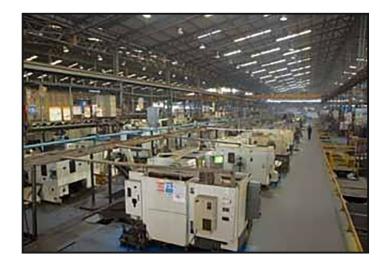

Our integrated operations include facilities for cutting, forging, ring rolling and machining with CNC lathes, VMC (machining centre), high capacity forging press and mobile manipulator for making big diameter forged round bars. We also have an in-house heat treatment shop and well equipped laboratory facilities for mechanical and metallurgical testing, PMI testing with X-ray and Optical emission spectroscopy also we have fully equipped radiation Contamination monitoring facilities.

#### **MANUFACTURING FACILITIES:**

- Raw material cutting: band saw
- Open / Close Die Forging & Rolling : Hammer / Press / Ring Rolling
- Machining: CNC Lathes / SPM lathes
- Bolt Hole Drilling: High speed CNC Vertical Machining Center
- Heat treatment: Solution Annealing (Batch Annealing Furnaces)