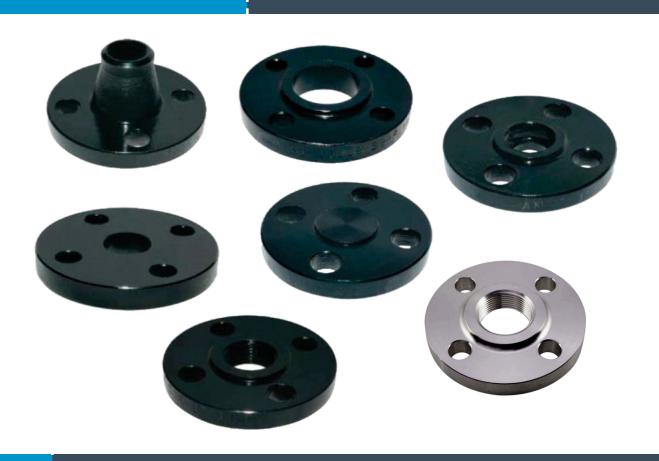

### FORGED FLANGES

SIZE: 1/2" ~ 56"

DESCRIPTIONS: ANSI B16.5, CLASS150, CLASS300, CLASS600, CLASS900

BS4504: BS 10, PN 10, PN 16, PN 25, PN40

DIN: PN6, PN10, PN16, PN25, PN40

JIS: 5K, 10K, 16K, 40K

MATERIALS: ASTM A105, C22.8, ST37.2, SS304, 304L, SS316, 316L

#### **SLIP-ON**

SIZE: 1/2" ~ 56"

DESCRIPTIONS: ANSI B16.5, CLASS150, CLASS300, CLASS600, CLASS900

BS4504: BS10, PN 10, PN 16, PN 25, PN40

DIN: PN6, PN10, PN16, PN25, PN40

JIS: 5K, 10K, 16K, 40K

MATERIALS: ASTM A105, C22.8, ST37.2, SS304, 304L, SS316, 316L

#### **WELD-NECK**

SIZE: 1/2" ~ 56"

DESCRIPTIONS: ANSI B16.5, CLASS150, CLASS300, CLASS600, CLASS900

BS4504: BS10, PN 10, PN 16, PN 25, PN40

DIN: PN6, PN10, PN16, PN25, PN40

JIS: 5K, 10K, 16K, 40K

MATERIALS: ASTM A105, C22.8, ST37.2, SS304, 304L, SS316, 316L

#### **THREADED**

SIZE: 1/2" ~ 12"

DESCRIPTIONS: ANSI B16.5, CLASS150, CLASS300, CLASS600, CLASS900

DIN: PN6, PN10, PN16, PN25, PN40

BS4504: BS10, PN 10, PN 16, PN 25, PN40

JIS: 5K, 10K, 16K, 40K

THREADING: BSPT & NPT

#### **BLIND**

SIZE: 1/2" ~ 56"

DESCRIPTIONS: ANSI B16.5, CLASS150, CLASS300, CLASS600, CLASS900

BS4504: BS10, PN 10, PN 16, PN 25, PN40

DIN: PN6, PN10, PN16, PN25, PN40

JIS: 5K, 10K, 16K, 40K

MATERIALS: ASTM A105, C22.8, ST37.2, SS304, 304L, SS316, 316L

#### **SOCKET-WELD**

SIZE: 1/2" ~ 56"

DESCRIPTIONS: ANSI B16.5, CLASS150, CLASS300, CLASS600, CLASS900

MATERIALS: ASTM A105, C22.8, ST37.2, SS304, 304L, SS316, 316L