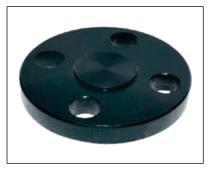

#### **BLIND**

SIZE: 1/2" ~ 56"

DESCRIPTIONS: ANSI B16.5, CLASS150, CLASS300, CLASS600, CLASS900

BS4504: BS10, PN 10, PN 16, PN 25, PN40

DIN: PN6, PN10, PN16, PN25, PN40

JIS: 5K, 10K, 16K, 40K

MATERIALS: ASTM A105, C22.8, ST37.2, SS304, 304L, SS316, 316L